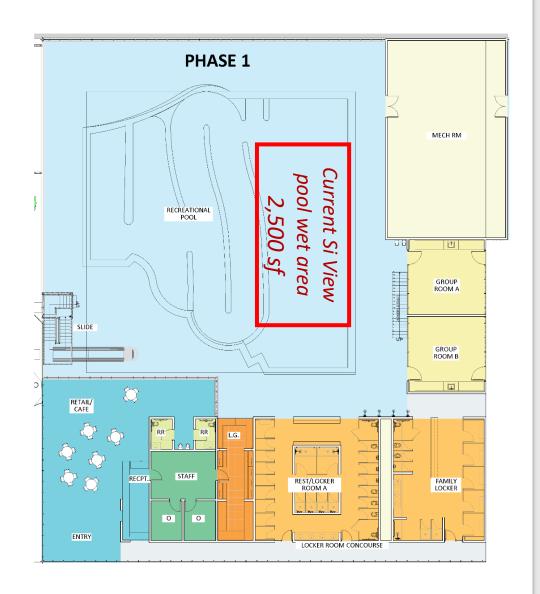

## Recreation Pool

- · 24,000 sf public facility
- 4,600 sf wet space
- Up to four 25-yard lap lanes with max depth of 7 ft
- · Accessible zero depth entry
- · Adjustable river current
- Interactive play features
- Locker rooms
- · Community rooms